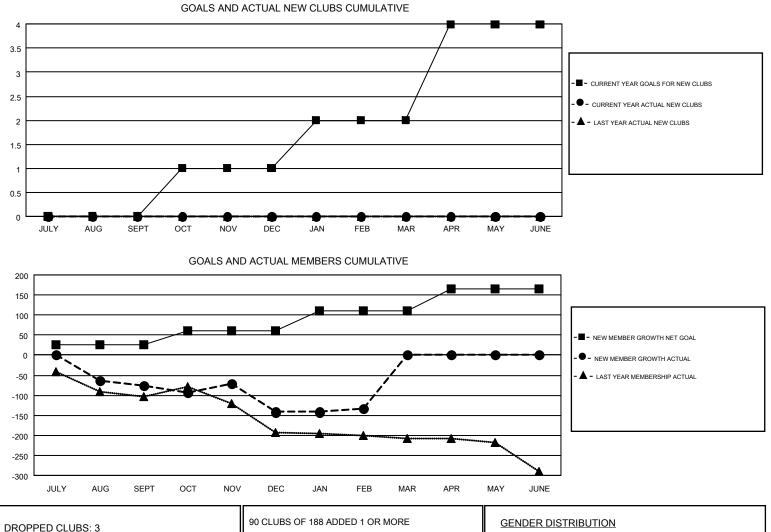

## LOCATION: NEW JERSEY

GMT: ED LECIUS

GMT CA 1

|                       | Club          | s         |               | Members               |                                                                |                                                              |                                                    |  |
|-----------------------|---------------|-----------|---------------|-----------------------|----------------------------------------------------------------|--------------------------------------------------------------|----------------------------------------------------|--|
| RESULTS FOR 2016-2017 |               |           |               | RESULTS FOR 2016-2017 |                                                                |                                                              |                                                    |  |
| QUARTER               | NEW CLUB GOAL | NEW CLUBS | DROPPED CLUBS | QUARTER               | NEW MEMBER GROWTH<br>NET GOAL (not reinstated<br>or transfers) | NEW MEMBER<br>GROWTH ACTUAL (not<br>reinstated or transfers) | DROPPED<br>MEMBERS ACTUAL<br>(including transfers) |  |
| JULY/AUG/SEPT         | 0             | 0         | 2             | JULY/AUG/SEPT         | 25                                                             | 90                                                           | 167                                                |  |
| OCT/NOV/DEC           | 1             | 0         | 0             | OCT/NOV/DEC           | 35                                                             | 103                                                          | 168                                                |  |
| JAN/FEB/MAR           | 1             | 0         | 1             | JAN/FEB/MAR           | 50                                                             | 83                                                           | 75                                                 |  |
| APR/MAY/JUNE          | 2             | 0         | 0             | APR/MAY/JUNE          | 55                                                             | 0                                                            | 0                                                  |  |

|     | 90 CLUBS OF 188 ADDED 1 OR MORE | GENDER DISTRIBUTION       |                                                                                        |                                                                                                                                                                                        |
|-----|---------------------------------|---------------------------|----------------------------------------------------------------------------------------|----------------------------------------------------------------------------------------------------------------------------------------------------------------------------------------|
|     | NEW MEMBERS                     | MALE                      | 3,242 (70.29%)                                                                         |                                                                                                                                                                                        |
|     |                                 | FEMALE                    | 1,370 (29.71%)                                                                         |                                                                                                                                                                                        |
|     |                                 |                           |                                                                                        |                                                                                                                                                                                        |
| 41  |                                 | TOTAL FAMILY UNIT MEMBERS |                                                                                        | 695                                                                                                                                                                                    |
| 43  | MEMBERSHIP DATA                 |                           |                                                                                        |                                                                                                                                                                                        |
| 326 |                                 |                           |                                                                                        | 363                                                                                                                                                                                    |
| 410 |                                 | DUES                      |                                                                                        |                                                                                                                                                                                        |
|     | 43<br>326                       | 41   43   326             | 41 MALE   43 CLICK HERE FOR CUMULATIVE   MEMBERSHIP DATA FAMILY MEMBERS P/   JUES DUES | NEW MEMBERS MALE 3,242 (70.29%)   MALE 1,370 (29.71%)   41 1,370 (29.71%)   43 CLICK HERE FOR CUMULATIVE.   MEMBERSHIP DATA TOTAL FAMILY UNIT MEMBERS   326 FAMILY MEMBERS PAYING HALF |